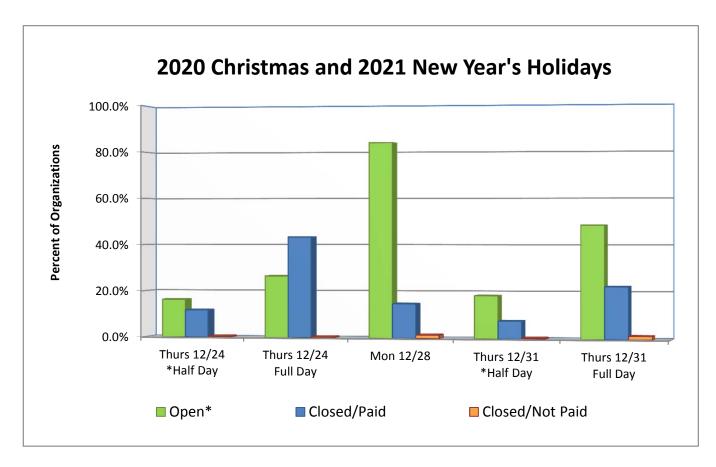

## 2020/2021 Holiday Survey

Total number of organizations participating: 196

| 2020 Christmas and       |         | Organization Closed Paid as Holiday |       | Organization Closed<br>Not Paid |      | Organization Open* |       |
|--------------------------|---------|-------------------------------------|-------|---------------------------------|------|--------------------|-------|
| 2021 New Year's Holidays | Date    | #                                   | %     | #                               | %    | #                  | %     |
| Thursday - Half Day      | Dec. 24 | 23                                  | 11.7% | 1                               | 0.5% | *34                | 16.3% |
| Thursday - Full Day      | Dec. 24 | 85                                  | 43.4% | 1                               | 0.5% | 52                 | 26.5% |
| Monday                   | Dec. 28 | 29                                  | 14.8% | 3                               | 1.5% | 164                | 83.7% |
| Thursday - Half Day      | Dec. 31 | 15                                  | 7.7%  | 1                               | 0.5% | *38                | 18.4% |
| Thursday - Full Day      | Dec. 31 | 44                                  | 22.4% | 3                               | 1.5% | 95                 | 48.5% |

<sup>\*</sup>Half day - Open with early release, paid as a full day

\*Half day - Open with early release, paid as a full day